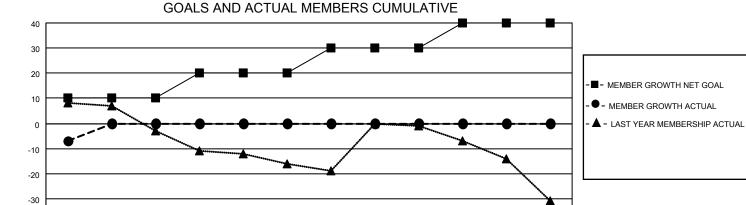

## District 27 A2

| Clubs         |               |             |               | Members               |                        |                         |                                                    |  |
|---------------|---------------|-------------|---------------|-----------------------|------------------------|-------------------------|----------------------------------------------------|--|
|               | RESULTS FOR   | R 2020-2021 |               | RESULTS FOR 2020-2021 |                        |                         |                                                    |  |
| QUARTER       | NEW CLUB GOAL | NEW CLUBS   | DROPPED CLUBS | QUARTER MEME          | BER GROWTH NET<br>GOAL | MEMBER GROWTH<br>ACTUAL | DROPPED<br>MEMBERS ACTUAL<br>(including transfers) |  |
| JULY/AUG/SEPT | 0             | 0           | 0             | JULY/AUG/SEPT         | 10                     | 3                       | 10                                                 |  |
| OCT/NOV/DEC   | 0             | 0           | 0             | OCT/NOV/DEC           | 10                     | 0                       | 0                                                  |  |
| JAN/FEB/MAR   | 0             | 0           | 0             | JAN/FEB/MAR           | 10                     | 0                       | 0                                                  |  |
| APR/MAY/JUNE  | 0             | 0           | 0             | APR/MAY/JUNE          | 10                     | 0                       | 0                                                  |  |

APR

MAY

JUNE

-40

JULY

AUG

SEPT

OCT

Results as of: 7/31/2020